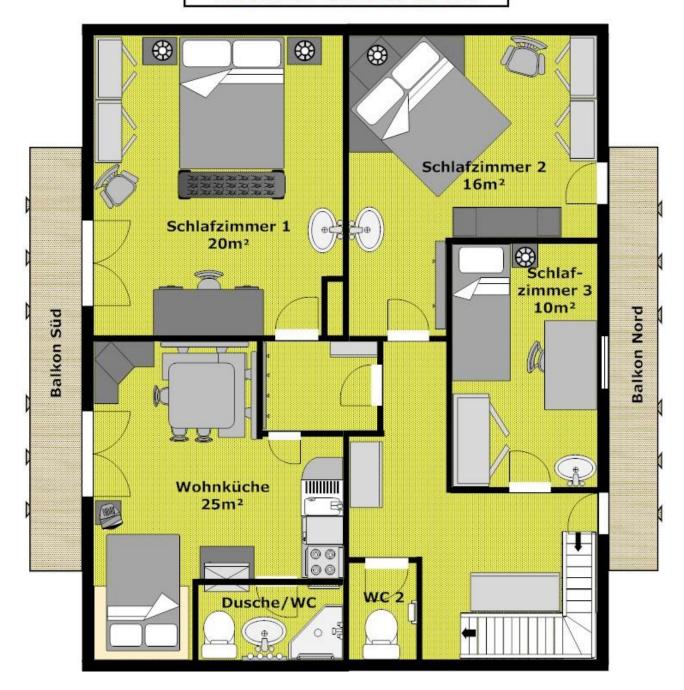

## Haus Mooslechner

Reitdorfer Straße 83 A-5542 Flachau

phone: ++43-(0)699-17643599 e-mail: haus.mooslechner@aon.at

internet: http://www.haus-mooslechner.at

Haus Mooslechner, a non-smoking apartment, is situated in the part of Flachau named Reitdorf. The apartment comfortably accommodates up to 7 people including children. It was newly furnished 6 years ago, has about  $80 \text{ m}^2$  of space, and occupies the whole  $1^{\text{st}}$  floor of the house.

The apartment has 3 bedrooms:

**Bedroom 1:** for 2-3 people, with a balcony facing south and a writing desk.

**Bedroom 2:** for 2 people, with a balcony facing north.

**Bedroom 3:** for 1-2 people, with a window facing north.

There is a **combination living room-**kitchen featuring an extra bed for 2 children or youngsters, an entry area, a full bathroom with shower and WC plus a small additional WC.

The **kitchen** features a Ceran-top electric stove/oven with hood and fan, a dishwasher, refrigerator and sink. It is equipped with dishes, utensils and glasses, a

The use of our garage is free of charge. There is direct access to the cross-country skiing track. A bakery, bank and café are 100 meters away. The free-of-charge ski bus stop is 50 meters away.

You will find a floor plan of the apartment at the end of this document