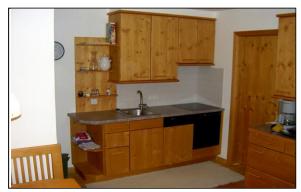

There is a **combination living room-**kitchen featuring an extra bed for 2 children or youngsters, an entry area, a full bathroom with shower and WC plus a small additional WC.

The **kitchen** features a Ceran-top electric stove/oven with hood and fan, a dishwasher, refrigerator and sink. It is equipped with dishes, utensils and glasses, a