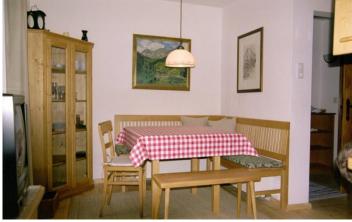

There is a **combination living room-**kitchen featuring an extra bed for 2 children or youngsters, an entry area, a full bathroom with shower and WC plus a small additional WC.

The **kitchen** features a Ceran-top electric stove/oven with hood and fan, a dishwasher, refrigerator and sink. It is equipped with dishes, utensils and glasses, a

toaster, coffee maker, electric kettle, egg maker, scale and mixer. TV with DVDplayer. Door to a balcony facing south.

Please bring your own hand towels

We rent this apartment only to non-smokers.

You are the only guests in this house.