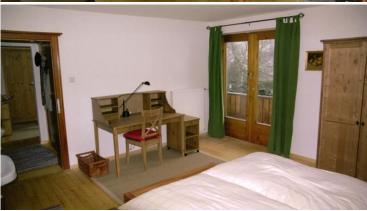

The apartment has 3 bedrooms:

**Bedroom 1:** for 2-3 people, with a balcony facing south and a writing desk.

**Bedroom 2:** for 2 people, with a balcony facing north.

**Bedroom 3:** for 1-2 people, with a window facing north.