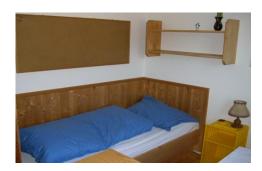

The apartment has 3 bedrooms:

**Bedroom 1:** for 2-3 people, with a balcony facing south and a writing desk.

**Bedroom 2:** for 2 people, with a balcony facing north.

**Bedroom 3:** for 1-2 people, with a window facing north.